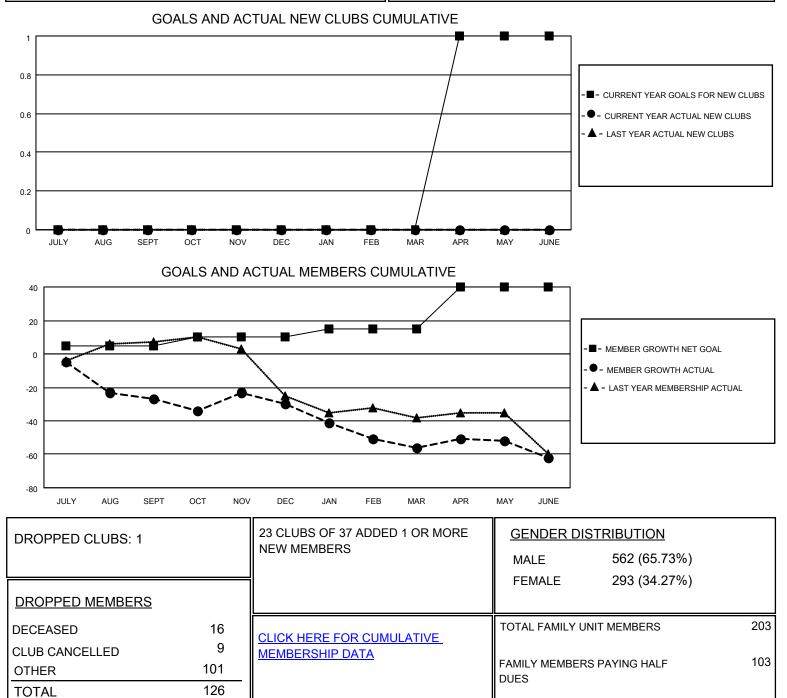

## LOCATION TENNESSEE

District 12 I

Results as of: 6/30/2021

| Clubs                 |               |           |               | Members               |                        |                         |                                                    |
|-----------------------|---------------|-----------|---------------|-----------------------|------------------------|-------------------------|----------------------------------------------------|
| RESULTS FOR 2020-2021 |               |           |               | RESULTS FOR 2020-2021 |                        |                         |                                                    |
| QUARTER               | NEW CLUB GOAL | NEW CLUBS | DROPPED CLUBS | QUARTER MEMI          | BER GROWTH NET<br>GOAL | MEMBER GROWTH<br>ACTUAL | DROPPED<br>MEMBERS ACTUAL<br>(including transfers) |
| JULY/AUG/SEPT         | 0             | 0         | 0             | JULY/AUG/SEPT         | 5                      | 13                      | 40                                                 |
| OCT/NOV/DEC           | 0             | 0         | 0             | OCT/NOV/DEC           | 5                      | 27                      | 28                                                 |
| JAN/FEB/MAR           | 0             | 0         | 1             | JAN/FEB/MAR           | 5                      | 13                      | 39                                                 |
| APR/MAY/JUNE          | 1             | 0         | 0             | APR/MAY/JUNE          | 25                     | 13                      | 19                                                 |